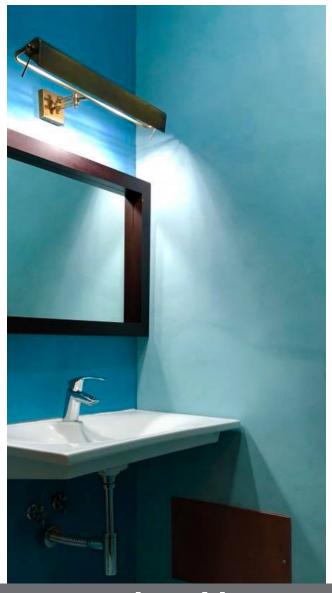

# Give a special touch to your premises.

We can achieve a high level of finish with Microcement depending on the existing and desired surface by the customer without ever losing its unique properties that characterized it. In the floors it's recommended a more polished and smooth surface while the wall can reach more rustic effect if not sanded so carefully. The seal is obtained by using matt, satin or gloss Bicomponent Polyurethane.

## **After Application:**

High Resistance Custom Finish UV-Resistant Fully Waterproof Doesn't Fissure 2 Years Warranty Simple Maintenance

\ \ icrocement allows coating large floors, walls and ceilings without joints. Thanks to its finish and wide range of colours, Microcement helps to create unique spaces. Is one of a kind material in luxurious decor projects. With Microcement continuous floor, will definitively transform your home, business or commercial space.