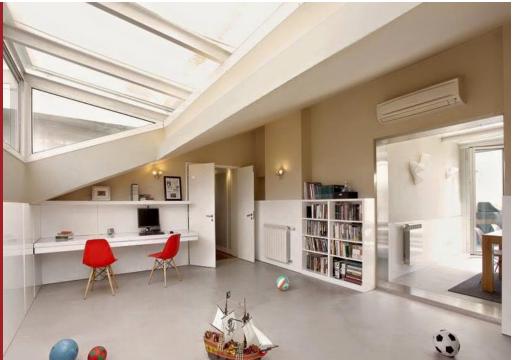

**EBOOK** 

Microcement is ideal for remodeling and transform environments, allows to coat those old tiles without removing them, thus avoiding all the usual disorder of conventional works. Benefits of Microcement: Resistance, fully waterproof, high degree of customization, various colours available, the remodeling is quick and easy, doesn't cause debris, highly resistant to UV rays and can be applied to any non-deformable surface (except Wood).

# Give a special touch to your premises.

We can achieve a high level of finish with Microcement depending on the existing and desired surface by the customer without ever losing its unique properties that characterized it. In the floors it's recommended a more polished and smooth surface while the wall can reach more rustic effect if not sanded so carefully. The seal is obtained by using matt, satin or gloss Bicomponent Polyurethane.