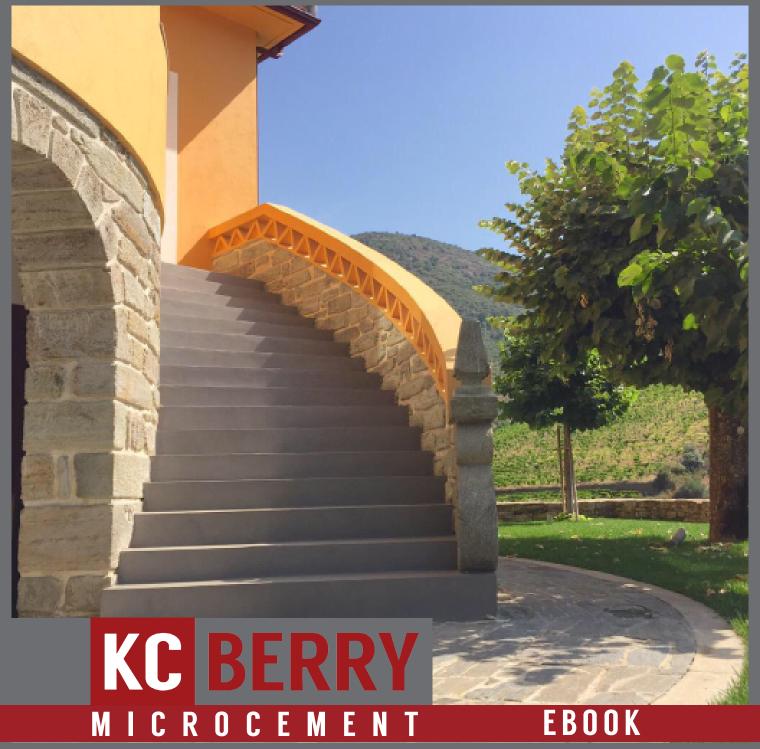

## MICROCEMENT NOSLIP

The MicroNoslip is nonslip and durable, features that make it ideal to outdoor spaces, like terraces, porches or even facades. This type of Microcement is undoubtedly one material to keep in mind when designing pleasant surroundings and well decorated spaces.

# Can be applied to:

| Interior                     | Exterior   |
|------------------------------|------------|
| • Walls                      | • Pools    |
| • Floors                     | • Walls    |
|                              |            |
| • Furniture                  | • Garages  |
| • Stairs                     | • Terraces |
|                              |            |
| <ul> <li>Wetrooms</li> </ul> | • Stairs   |