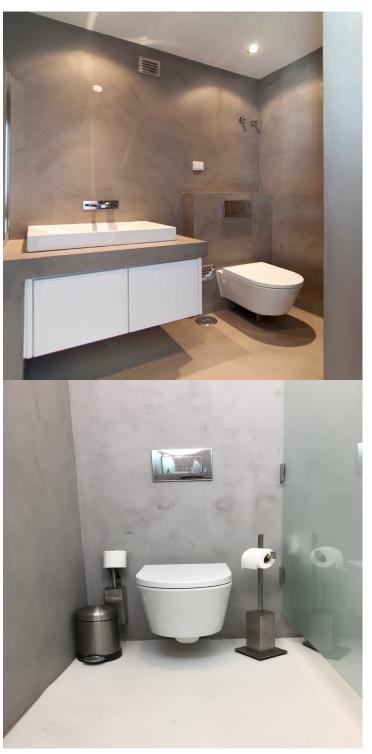

## MICROCEMENT FINISHING

This microcement, was made to be a silky finish this coating is very pleasant to the touch, when used for coating walls, it may sometimes be confused with stucco, but the finishing of this kind of Microcement is more natural because the design is not repeatable and doesn't follow a visible structure.

## **Waterproof & Stainless**

These are exemples of several types of Microcement depending on the surfaces to which they are intended:

- MicroBase Preparation Coating
- MicroFinishing Wall
- MicroTraffic Floor
- MicroNoslip Exterior Floor
- Poolciment Pools