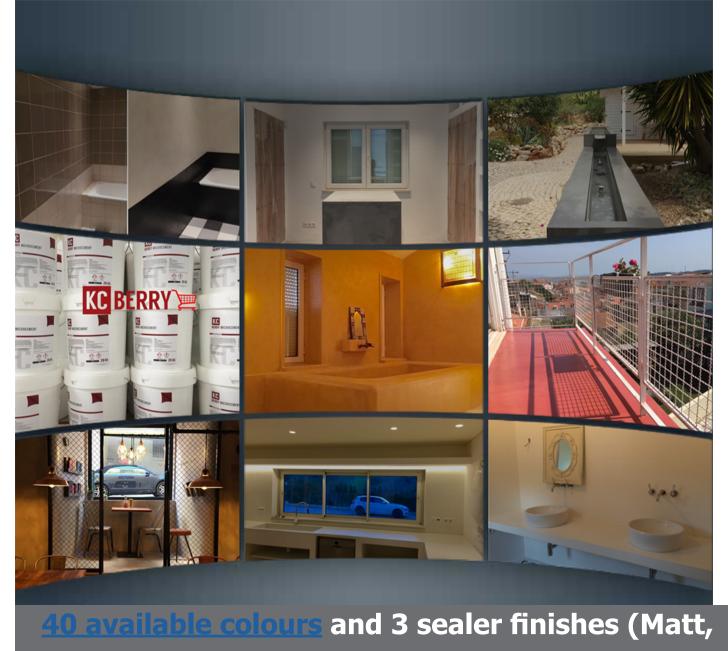

### MICROCEMENT TRAFFIC

Microcement also features about 40 different colours.

Satin & Gloss)