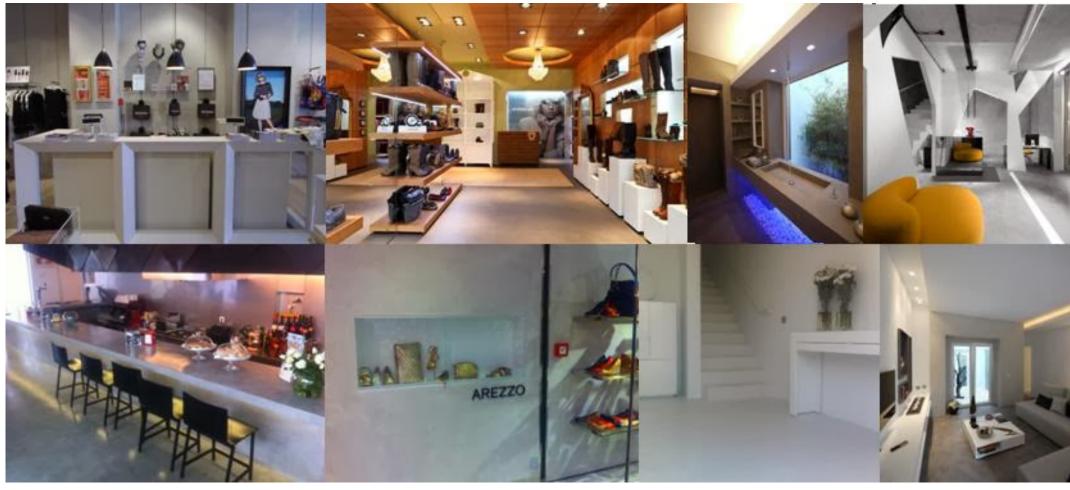

## **Waterproof & Stainless**

These are exemples of several types of Microcement depending on the surfaces to which they are intended:

- MicroBase Preparation Coating
- MicroFinishing Wall
- MicroTraffic Floor
- MicroNoslip Exterior Floor
- Poolciment Pools

CBERRY Microcement is a continuous coating bicomponent, Microcement powder and Resin, mixing these two elements results in a uniform mortar which can be applied in any non-deformable surface – Floor, Walls, Ceiling, Stairs, Countertops, Shower Trays, Pools and Garages. The Microcement should be applied by qualified professionals.