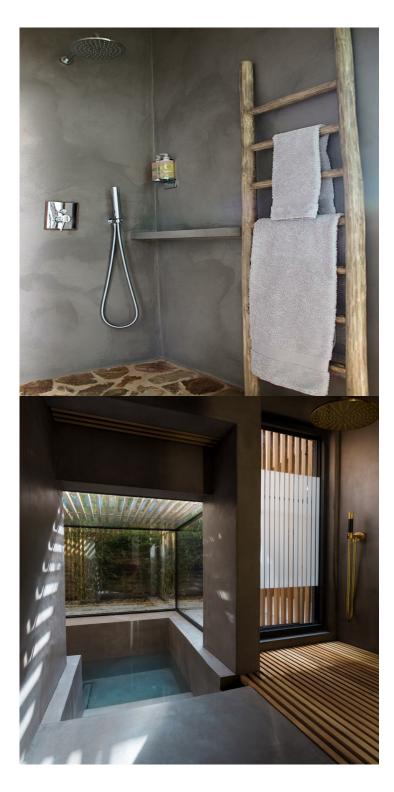

## MICROCEMENT FINISHING

This microcement, was made to be a silky finish this coating is very pleasant to the touch, when used for coating walls, it may sometimes be confused with stucco, but the finishing of this kind of Microcement is more natural because the design is not repeatable and doesn't follow a visible structure.

## **Waterproof & Stainless**

These are exemples of several types of Microcement depending on the surfaces to which they are intended:

- MicroBase Preparation Coating
- MicroFinishing Wall
- MicroTraffic Floor
- MicroNoslip Exterior Floor
- Poolciment Pools