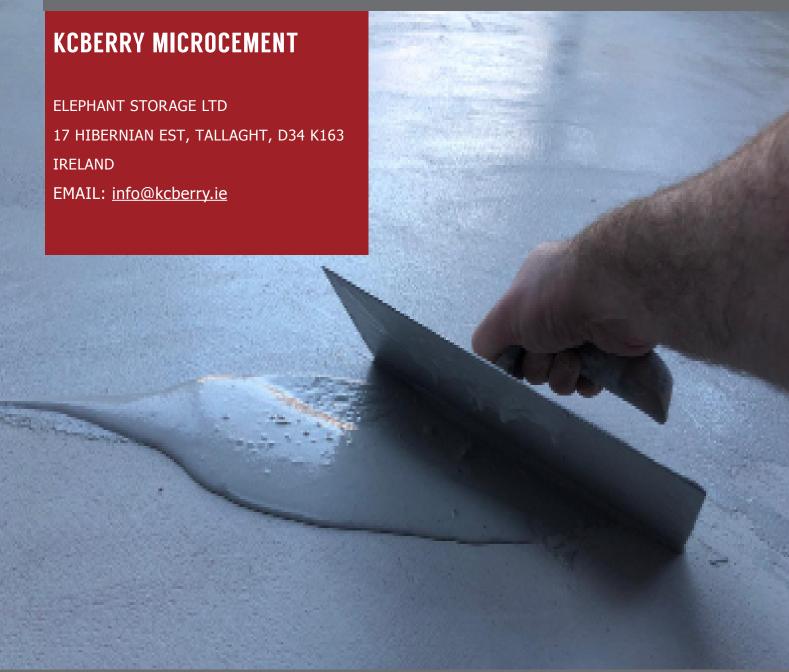

CBERRY Microcement is a continuous coating bicomponent, Microcement powder and Resin, mixing these two elements results in a uniform mortar which can be applied in any non-deformable surface – Floor, Walls, Ceiling, Stairs, Countertops, Shower Trays, Pools and Garages. The Microcement should be applied by qualified professionals.

This is a single and continuous coat, without expansion joints since it's able to achieve a balance between hardness and flexibility in a pavement with these characteristics.