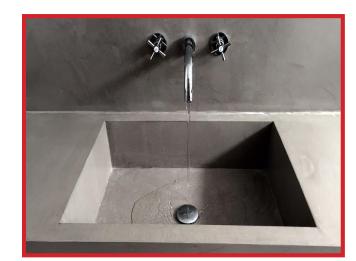

## MICROCEMENT NOSLIP

The MicroNoslip is nonslip and durable, features that make it ideal to outdoor spaces, like terraces, porches or even facades. This type of Microcement is undoubtedly one material to keep in mind when designing pleasant surroundings and well decorated spaces.

## **Waterproof & Stainless**

These are exemples of several types of Microcement depending on the surfaces to which they are intended:

- MicroBase Preparation Coating
- MicroFinishing Wall
- MicroTraffic Floor
- MicroNoslip Exterior Floor
- Poolciment Pools