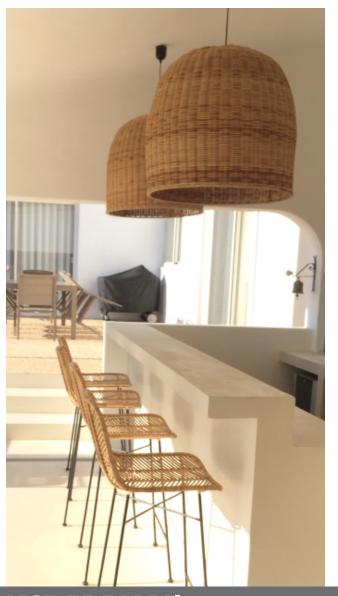

# Give a special touch to your premises.

We can achieve a high level of finish with Microcement depending on the existing and desired surface by the customer without ever losing its unique properties that characterized it. In the floors it's recommended a more polished and smooth surface while the wall can reach more rustic effect if not sanded so carefully. The seal is obtained by using matt, satin or gloss Bicomponent Polyurethane.

## **After Application:**

High Resistance Custom Finish UV-Resistant Fully Waterproof Doesn't Fissure 2 Years Warranty Simple Maintenance

\ \ icrocement allows coating large floors, walls and ceilings without joints. Thanks to its finish and wide range of colours, Microcement helps to create unique spaces. Is one of a kind material in luxurious decor projects. With Microcement continuous floor, will definitively transform your home, business or commercial space.