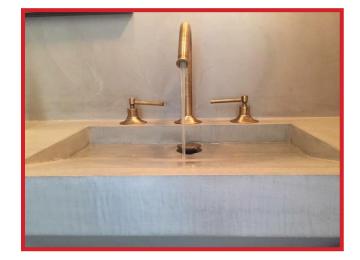

## MICROCEMENT NOSLIP

The MicroNoslip is nonslip and durable, features that make it ideal to outdoor spaces, like terraces, porches or even facades. This type of Microcement is undoubtedly one material to keep in mind when designing pleasant surroundings and well decorated spaces.

## **Waterproof & Stainless**

These are exemples of several types of Microcement depending on the surfaces to which they are intended:

- MicroBase Preparation Coating
- MicroFinishing Wall
- MicroTraffic Floor
- MicroNoslip Exterior Floor
- Poolciment Pools